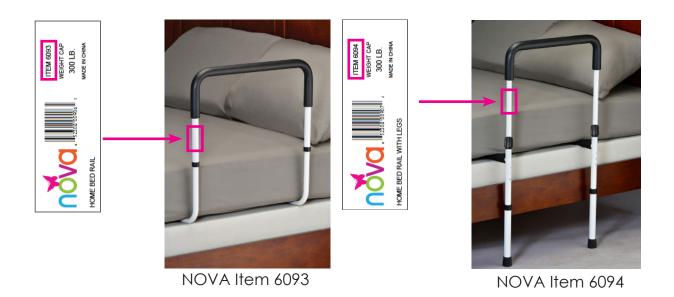

NOVA Item 6093

NOVA Item 6094

Remedy: Consumers should immediately stop using the recalled bed rails and use extra caution when getting in and out of bed if a replacement bed rail is not used. For consumers who own the Home Bed Rail (model 6093), and/or Home Bed Rail with Legs (model 6094) contact NOVA Ortho-Med Inc. for a replacement bed rail unit for item 6093 and a repair kit for item 6094.

Please contact our customer service department at 1-800-557-6682 from 7:30a.m. to 5:30p.m. PST, Monday through Friday or email us info@novajoy.com

To verify if this recall applies to your product, please inspect your product for a sticker indicating model number "6093" or "6094" with the NOVA brand logo. If you are facing the product this sticker will be located on the left side of the handle. If you have a bag currently attached to your unit, you will need to remove the bag to locate the sticker.