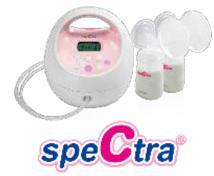

## Insurance-Billable Breast Pumps

Breast pump options from CareLinc Medical are double electric & BPA free to protect the health of you & your baby.

|                        | <u> </u>                                                                                                                                                                                                            |                                                                                                                                          |
|------------------------|---------------------------------------------------------------------------------------------------------------------------------------------------------------------------------------------------------------------|------------------------------------------------------------------------------------------------------------------------------------------|
|                        | Pump In Style with MaxFlow                                                                                                                                                                                          | S2Plus                                                                                                                                   |
| Description            | Medela's Pump In-Style with MaxFlow technology is a double electric, effective and yet easy to use, closed system pump developed for moms who pump several times a day.                                             | The Spectra S2Plus is designed for comfortability and includes massage mode & back-flow protection, LCD display with timer & nightlight. |
| What's Included        | 2 each - 24mm PersonalFit Plus Breast Shields<br>2 - PersonalFit Connectors with Membranes<br>2 - 5 oz/150mL Bottles with Lids<br>1 - Complete Tubing<br>1 - Power Adapter<br>1 - Battery Pack (8 AAs not included) | 2 - each 24mm/28mm Flanges<br>2 - Tubing<br>2 - Backflow Protectors<br>2 - Duckbill Valves<br>2 - 5 oz Storage Bottles<br>1 - AC Adapter |
|                        | Documents:<br>Instructions for Use                                                                                                                                                                                  | Documents:<br>Product manual                                                                                                             |
| Carrying Bag           | *See Upgrade                                                                                                                                                                                                        | *See Upgrade                                                                                                                             |
| Settings               | Independent Suction/Speed Adjustments                                                                                                                                                                               | Independent Cycle/Vacuum Adjustments                                                                                                     |
| Closed System          | Yes                                                                                                                                                                                                                 | Yes                                                                                                                                      |
| mmHg                   | Up to 240 mmHg                                                                                                                                                                                                      | Up to 280 mmHg                                                                                                                           |
| Battery                | Included                                                                                                                                                                                                            | *See Upgrade                                                                                                                             |
| Weight /<br>Dimensions | ≈ 1.18 lbs. /<br>5.5" x 3" x 4.5"                                                                                                                                                                                   | ≈ 2.5 lbs. /<br>7.9" x 7.9" x 6.7"                                                                                                       |
| Power                  | Dual Options                                                                                                                                                                                                        | AC Adapter Only                                                                                                                          |
| Warranty               | 1 Year on Motor, 90 days for parts                                                                                                                                                                                  | 2 Years on Motor, 90 days for parts                                                                                                      |
| *Upgrade               | Microfiber Bag & Cooler (\$135)                                                                                                                                                                                     | Spectra <b>S1Plus</b> , Cooler & Tote (\$135)                                                                                            |