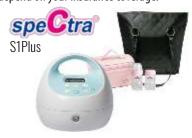

## Insurance-Billable Breast Pumps

Breast pump options from CareLinc Medical are double electric & BPA free to protect the health of you & your baby.

|                        | <u> </u>                                                                                                                                                                                                            |                                                                                                                                          |
|------------------------|---------------------------------------------------------------------------------------------------------------------------------------------------------------------------------------------------------------------|------------------------------------------------------------------------------------------------------------------------------------------|
|                        | Pump In Style with MaxFlow                                                                                                                                                                                          | S2Plus                                                                                                                                   |
| Description            | Medela's Pump In-Style with MaxFlow technology is a double electric, effective and yet easy to use, closed system pump developed for moms who pump several times a day.                                             | The Spectra S2Plus is designed for comfortability and includes massage mode & back-flow protection, LCD display with timer & nightlight. |
| What's Included        | 2 each - 24mm PersonalFit Plus Breast Shields<br>2 - PersonalFit Connectors with Membranes<br>2 - 5 oz/150mL Bottles with Lids<br>1 - Complete Tubing<br>1 - Power Adapter<br>1 - Battery Pack (8 AAs not included) | 2 - each 24mm/28mm Flanges<br>2 - Tubing<br>2 - Backflow Protectors<br>2 - Duckbill Valves<br>2 - 5 oz Storage Bottles<br>1 - AC Adapter |
|                        | Documents:<br>Instructions for Use                                                                                                                                                                                  | Documents:<br>Product manual                                                                                                             |
| Carrying Bag           | *See Upgrade                                                                                                                                                                                                        | *See Upgrade                                                                                                                             |
| Settings               | Independent Suction/Speed Adjustments                                                                                                                                                                               | Independent Cycle/Vacuum Adjustments                                                                                                     |
| Closed System          | Yes                                                                                                                                                                                                                 | Yes                                                                                                                                      |
| mmHg                   | Up to 240 mmHg                                                                                                                                                                                                      | Up to 280 mmHg                                                                                                                           |
| Battery                | Included                                                                                                                                                                                                            | *See Upgrade                                                                                                                             |
| Weight /<br>Dimensions | ≈ 1.18 lbs. /<br>5.5" x 3" x 4.5"                                                                                                                                                                                   | ≈ 2.5 lbs. /<br>7.9" x 7.9" x 6.7"                                                                                                       |
| Power                  | Dual Options                                                                                                                                                                                                        | AC Adapter Only                                                                                                                          |
| Warranty               | 1 Year on Motor, 90 days for parts                                                                                                                                                                                  | 2 Years on Motor, 90 days for parts                                                                                                      |
| *Upgrade               | Microfiber Bag & Cooler (\$135)                                                                                                                                                                                     | Spectra <b>S1Plus</b> , Cooler & Tote (\$135)                                                                                            |