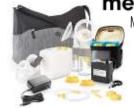

## Insurance-Billable Breast Pumps

Breast pump options from CareLinc Medical are double electric & BPA free to protect the health of you & your baby.

|                        | <u> </u>                                                                                                                                                                                                            |                                                                                                                                          |
|------------------------|---------------------------------------------------------------------------------------------------------------------------------------------------------------------------------------------------------------------|------------------------------------------------------------------------------------------------------------------------------------------|
|                        | Pump In Style with MaxFlow                                                                                                                                                                                          | S2Plus                                                                                                                                   |
| Description            | Medela's Pump In-Style with MaxFlow technology is a double electric, effective and yet easy to use, closed system pump developed for moms who pump several times a day.                                             | The Spectra S2Plus is designed for comfortability and includes massage mode & back-flow protection, LCD display with timer & nightlight. |
| What's Included        | 2 each - 24mm PersonalFit Plus Breast Shields<br>2 - PersonalFit Connectors with Membranes<br>2 - 5 oz/150mL Bottles with Lids<br>1 - Complete Tubing<br>1 - Power Adapter<br>1 - Battery Pack (8 AAs not included) | 2 - each 24mm/28mm Flanges<br>2 - Tubing<br>2 - Backflow Protectors<br>2 - Duckbill Valves<br>2 - 5 oz Storage Bottles<br>1 - AC Adapter |
|                        | Documents:<br>Instructions for Use                                                                                                                                                                                  | Documents:<br>Product manual                                                                                                             |
| Carrying Bag           | *See Upgrade                                                                                                                                                                                                        | *See Upgrade                                                                                                                             |
| Settings               | Independent Suction/Speed Adjustments                                                                                                                                                                               | Independent Cycle/Vacuum Adjustments                                                                                                     |
| Closed System          | Yes                                                                                                                                                                                                                 | Yes                                                                                                                                      |
| mmHg                   | Up to 240 mmHg                                                                                                                                                                                                      | Up to 280 mmHg                                                                                                                           |
| Battery                | Included                                                                                                                                                                                                            | *See Upgrade                                                                                                                             |
| Weight /<br>Dimensions | ≈ 1.18 lbs. /<br>5.5" x 3" x 4.5"                                                                                                                                                                                   | ≈ 2.5 lbs. /<br>7.9" x 7.9" x 6.7"                                                                                                       |
| Power                  | Dual Options                                                                                                                                                                                                        | AC Adapter Only                                                                                                                          |
| Warranty               | 1 Year on Motor, 90 days for parts                                                                                                                                                                                  | 2 Years on Motor, 90 days for parts                                                                                                      |
| *Upgrade               | Microfiber Bag & Cooler (\$135)                                                                                                                                                                                     | Spectra <b>S1Plus</b> , Cooler & Tote (\$135)                                                                                            |

We are contracted with most insurance plans. The type of breast pump available to you may depend on your insurance coverage.

\*Upgrade available with insurance coverage

Additional information about breast pumps and helpful videos are available online at www.carelincmed.com/catalog/breast-pumps